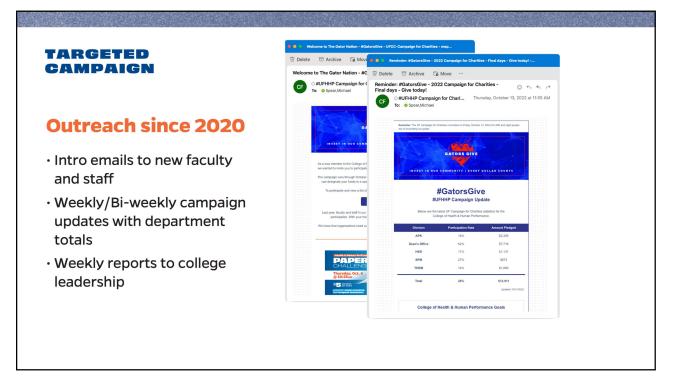

## 2023 UFCC CAMPAIGN DETAILS

**Steering Committee & Coordinator Responsibilities –** 

The HEART of the UFCC!

| 6                    | NUVERSITY of<br>FLORIDA                                                         |                                            | ATORS G                |
|----------------------|---------------------------------------------------------------------------------|--------------------------------------------|------------------------|
|                      | Types of Pledge/Gifts                                                           | Number of Givers                           | Total Amour<br>Donated |
| UFCC Report Envelope | Ovilos Piedge Paymenta<br>(Cash/Checks)<br>DO NOT STAPLE                        |                                            |                        |
|                      | Credit Card                                                                     |                                            |                        |
|                      | Direct Bill/Stock                                                               |                                            |                        |
|                      | Payroll Deduction<br>(make sure employee hes signed)                            |                                            |                        |
|                      | Special Events<br>(Specify which one for SE and where<br>designation should go) | N/A<br>Spearty department to be recognised |                        |
|                      | Grand Total                                                                     |                                            |                        |
| 54                   | Contify that the information above is a Name                                    |                                            | in this ensemble to    |

| RESULTS     |                    |                |  |  |
|-------------|--------------------|----------------|--|--|
| Year        | Participation Rate | Amount Pledged |  |  |
| <u>2019</u> | 24%                | \$11,720       |  |  |
| <u>2020</u> | 31%                | \$14,017       |  |  |
| <u>2021</u> | 33%                | \$15,715       |  |  |
| 2022        | 35%                | \$15,013       |  |  |
|             |                    |                |  |  |