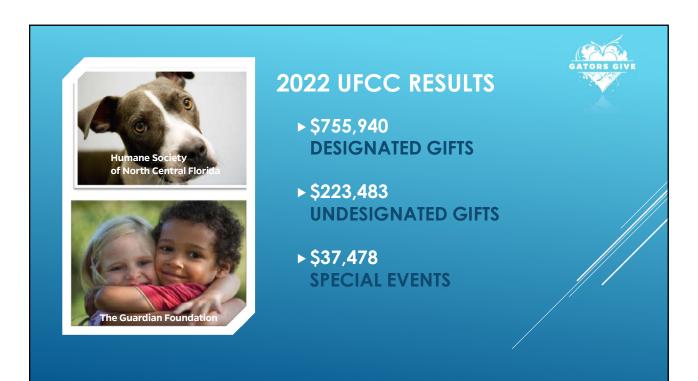

### **UFCC CONTRIBUTIONS**

EMPLOYEES CAN GIVE TWO TYPES OF GIFTS TO THE UFCC :

► A *DESIGNATED* GIFT – SPECIFYING A SPECIFIC AGENCY/AGENCIES

► AN UNDESIGNATED GIFT – GIVING TO THE GENERAL CAMPAIGN

#### **UNDESIGNATED GIFTS:**

► DISTRIBUTED TO AGENCIES / FEDERATION BASED ON PERCENTAGE THEY RECEIVE FROM DESIGNATED GIFTS

► IN 2022, THIS INCREASED AGENCY GIFTS BY ABOUT 23%!

► AN AGENCY THAT RECEIVED \$10,000 IN DESIGNATED FUNDS ALSO RECEIVED \$2,500 IN UNDESIGNATED FUNDS, RAISING THEIR TOTAL GIFT TO \$12,300 IN 2022.