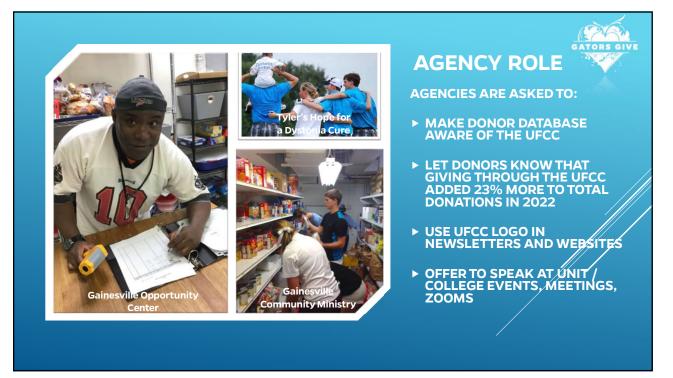

#### **AGENCY ROLE**

- ► AGENCIES ARE ASKED TO:
- ► CONTACT STEERING COMMITTEE MEMBERS OFFER TO SPEAK DURING VIRTUAL MEETING, SHARE INFO
- ► PROVIDE A BRIEF MISSION DESCRIPTION
- ► PROVIDE AGENCY PHOTOS FOR UFCC WEBSITE, FACEBOOK AND TRAINING USE
- ► PARTICIPATE IN THE KICKOFF EVENT