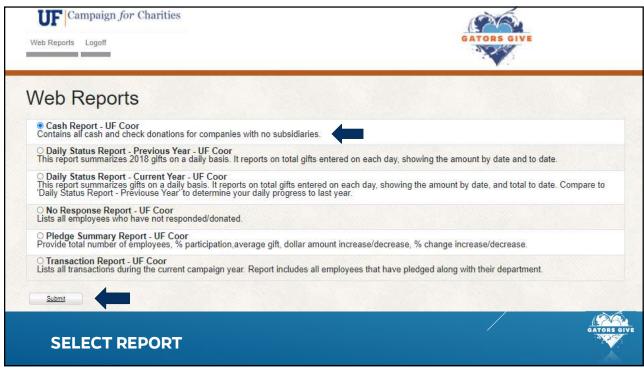

| e-Pledge Coordinator Change Organization | Campaign for Charities                                                                                                                                                                                                                                                                                                                                                                                                                                                                                                                                                                                                                                                                                                                                                                                                                                                                                                                                                                                                                                                                                                                                                                                                                                                                                                                                                                                                                                                                                                                                                                                                                                                                                                                                                                                                                                                                                                                                                                                                                                                                                                         |           |
|------------------------------------------|--------------------------------------------------------------------------------------------------------------------------------------------------------------------------------------------------------------------------------------------------------------------------------------------------------------------------------------------------------------------------------------------------------------------------------------------------------------------------------------------------------------------------------------------------------------------------------------------------------------------------------------------------------------------------------------------------------------------------------------------------------------------------------------------------------------------------------------------------------------------------------------------------------------------------------------------------------------------------------------------------------------------------------------------------------------------------------------------------------------------------------------------------------------------------------------------------------------------------------------------------------------------------------------------------------------------------------------------------------------------------------------------------------------------------------------------------------------------------------------------------------------------------------------------------------------------------------------------------------------------------------------------------------------------------------------------------------------------------------------------------------------------------------------------------------------------------------------------------------------------------------------------------------------------------------------------------------------------------------------------------------------------------------------------------------------------------------------------------------------------------------|-----------|
| 1                                        | Home Pledge My Giving History Message from the President UFCC Agencies Logoff                                                                                                                                                                                                                                                                                                                                                                                                                                                                                                                                                                                                                                                                                                                                                                                                                                                                                                                                                                                                                                                                                                                                                                                                                                                                                                                                                                                                                                                                                                                                                                                                                                                                                                                                                                                                                                                                                                                                                                                                                                                  |           |
|                                          | Your 2019 pledge will automatically carry into the 2020 UF Campaign for Charities, keeping your same pledge amount and agency choices. If you are satisified with this donation, no further action is required. If you would like to change your pledge amount, the agencies selected, or make a gift via cash or credit card, please click the UPDATE uses. If you do not wish to make any changes to your 2018/2019 pledge, click the LOG OFF button. NewAssocial Passe Choice Carce Car |           |
|                                          | STEERING FREQUENTLY<br>COMMITTEE ASKED QUESTIONS<br>(EAQ)                                                                                                                                                                                                                                                                                                                                                                                                                                                                                                                                                                                                                                                                                                                                                                                                                                                                                                                                                                                                                                                                                                                                                                                                                                                                                                                                                                                                                                                                                                                                                                                                                                                                                                                                                                                                                                                                                                                                                                                                                                                                      |           |
| E-PLEDGE TOOL                            | Volunteers can use "epledge coordinator" link to generate donor/giving reports and for cash / check donation collections.                                                                                                                                                                                                                                                                                                                                                                                                                                                                                                                                                                                                                                                                                                                                                                                                                                                                                                                                                                                                                                                                                                                                                                                                                                                                                                                                                                                                                                                                                                                                                                                                                                                                                                                                                                                                                                                                                                                                                                                                      | ATORS GIV |