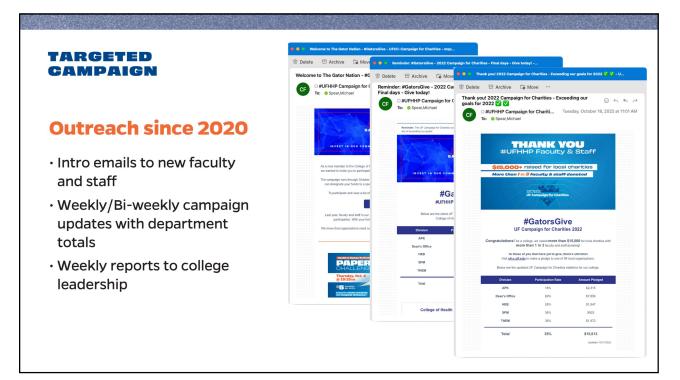

## 2023 UFCC CAMPAIGN DETAILS

**Steering Committee & Coordinator Responsibilities –** 

The HEART of the UFCC!

| 6                    | NUVERSITY of<br>FLORIDA                                                         |                                            | ATORS G                |
|----------------------|---------------------------------------------------------------------------------|--------------------------------------------|------------------------|
|                      | Types of Pledge/Gifts                                                           | Number of Givers                           | Total Amour<br>Donated |
| UFCC Report Envelope | Ovilos Piedge Paymenta<br>(Cash/Checks)<br>DO NOT STAPLE                        |                                            |                        |
|                      | Credit Card                                                                     |                                            |                        |
|                      | Direct Bill/Stock                                                               |                                            |                        |
|                      | Payroll Deduction<br>(make sure employee hes signed)                            |                                            |                        |
|                      | Special Events<br>(Specify which one for SE and where<br>designation should go) | N/A<br>Spearty department to be recognised |                        |
|                      | Grand Total                                                                     |                                            |                        |
| 54                   | Contify that the information above is a Name                                    |                                            | in this ensemble to    |

| RESULTS     |                    |                |  |  |
|-------------|--------------------|----------------|--|--|
| Year        | Participation Rate | Amount Pledged |  |  |
| <u>2019</u> | 24%                | \$11,720       |  |  |
| <u>2020</u> | 31%                | \$14,017       |  |  |
| <u>2021</u> | 33%                | \$15,715       |  |  |
| 2022        | 35%                | \$15,013       |  |  |
|             |                    |                |  |  |