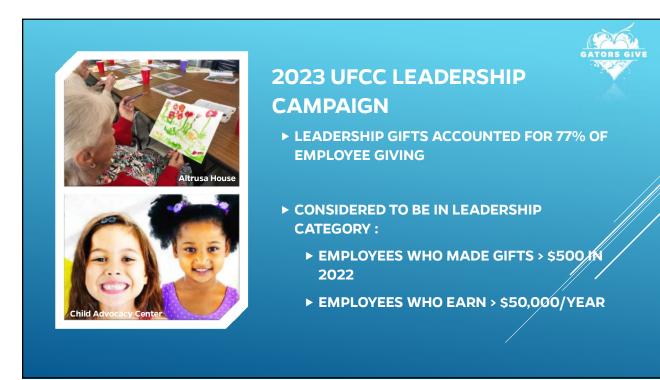

### LEADERSHIP CAMPAIGN BY THE NUMBERS

| Amount            | Level             | # of Donors | Total \$ | Pledged |
|-------------------|-------------------|-------------|----------|---------|
| \$10,000 +        | Senior Leadership | 12          | \$       | 163,100 |
| \$5,000 - \$9,999 | Platinum          | 21          | \$       | 121,180 |
| \$2,500 - \$4999  | Diamond           | 41          | \$       | 122,824 |
| \$1,500 - \$2,499 | Emerald           | 62          | \$       | 118,052 |
| \$1,000 - \$1,499 | Gold              | 100         | \$       | 124,827 |
| \$750 - \$999     | Silver            | 53          | \$       | 47,439  |
| \$500 - \$749     | Copper            | 220         | \$       | 136,257 |