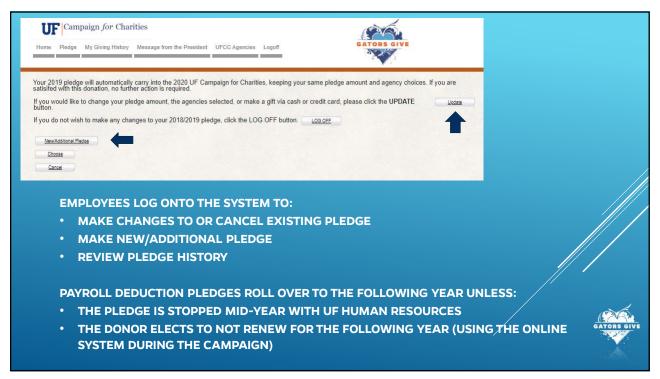

Supplemental Training

- UFCC Giving Site
- UFCC E-Pledge Administrator Tool

| e-Pledge Coordinator Change Organization | Campaign for Charities                                                                                                                                                                                                                                                                                                                                                                                                                                                                                                                                                                                                                                                                                                                                                                                                                                                                                                                                                                                                                                                                                                                                                                                                                                                                                                                                                                                                                                                                                                                                                                                                                                                                                                                                                                                                                                                                                                                                                                                                                                                                                                         |           |
|------------------------------------------|--------------------------------------------------------------------------------------------------------------------------------------------------------------------------------------------------------------------------------------------------------------------------------------------------------------------------------------------------------------------------------------------------------------------------------------------------------------------------------------------------------------------------------------------------------------------------------------------------------------------------------------------------------------------------------------------------------------------------------------------------------------------------------------------------------------------------------------------------------------------------------------------------------------------------------------------------------------------------------------------------------------------------------------------------------------------------------------------------------------------------------------------------------------------------------------------------------------------------------------------------------------------------------------------------------------------------------------------------------------------------------------------------------------------------------------------------------------------------------------------------------------------------------------------------------------------------------------------------------------------------------------------------------------------------------------------------------------------------------------------------------------------------------------------------------------------------------------------------------------------------------------------------------------------------------------------------------------------------------------------------------------------------------------------------------------------------------------------------------------------------------|-----------|
| 1                                        | Home Pledge My Giving History Message from the President UFCC Agencies Logoff                                                                                                                                                                                                                                                                                                                                                                                                                                                                                                                                                                                                                                                                                                                                                                                                                                                                                                                                                                                                                                                                                                                                                                                                                                                                                                                                                                                                                                                                                                                                                                                                                                                                                                                                                                                                                                                                                                                                                                                                                                                  |           |
|                                          | Your 2019 pledge will automatically carry into the 2020 UF Campaign for Charities, keeping your same pledge amount and agency choices. If you are satisified with this donation, no further action is required. If you would like to change your pledge amount, the agencies selected, or make a gift via cash or credit card, please click the UPDATE uses. If you do not wish to make any changes to your 2018/2019 pledge, click the LOG OFF button. NewAssocial Passe Choice Carce Car |           |
|                                          | STEERING FREQUENTLY<br>COMMITTEE ASKED QUESTIONS<br>(EAQ)                                                                                                                                                                                                                                                                                                                                                                                                                                                                                                                                                                                                                                                                                                                                                                                                                                                                                                                                                                                                                                                                                                                                                                                                                                                                                                                                                                                                                                                                                                                                                                                                                                                                                                                                                                                                                                                                                                                                                                                                                                                                      |           |
| E-PLEDGE TOOL                            | Volunteers can use "epledge coordinator" link to generate donor/giving reports and for cash / check donation collections.                                                                                                                                                                                                                                                                                                                                                                                                                                                                                                                                                                                                                                                                                                                                                                                                                                                                                                                                                                                                                                                                                                                                                                                                                                                                                                                                                                                                                                                                                                                                                                                                                                                                                                                                                                                                                                                                                                                                                                                                      | ATORS GIV |