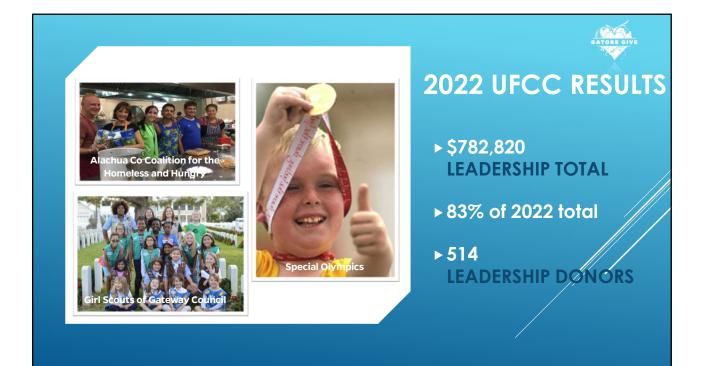

# **2022 UFCC RESULTS**

- ► \$979,404 2022 CAMPAIGN TOTAL
- DOWN 6% FROM 2021 CAMPAIGN TOTAL
- ► 1,792 TOTAL DONORS
- ► OVERALL PARTICIPATION 11.43%