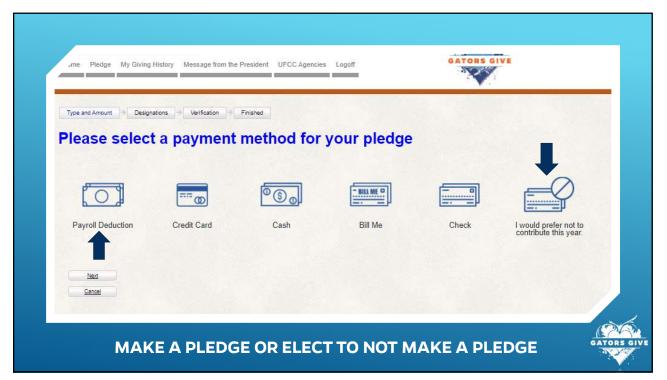

#### **2023 UFCC PLEDGE OPTIONS**

- ► ONLINE PLEDGING
  - ► PAYROLL DEDUCTION
  - ► CREDIT CARD
  - ► CASH
  - ► STOCK TRANSFER
- ► PAPER PLEDGE CARDS
  - ► SAME OPTIONS