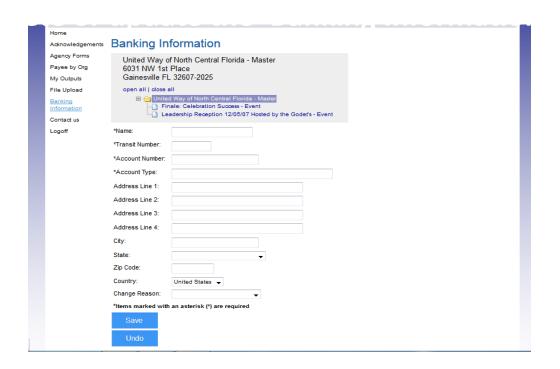

any questions, please email Mary Broadfoot at: contributorservices@unitedwayncfl.org. Thank you

- 1. Click the "Payee by Org."
- 2. Click on one of the payouts listed.
- Select if you want employee details OR just the amounts rolled up by organization.
- Check "Exclude records with zero dollars" to exclude non-donors.
- 5. Click "Submit." Report will be sent to "My Outputs"





### Retrieve documents under "Acknowledgement" or "Payee by Org"



- 1. Select the "My Outputs" link
- 2. If there is a Report in the "Name" column, double-click the report name.
- 3. If a Report is not displayed, click the "Refresh" button until the document appears, then double-click the report name.
- 4. To save a report, right-click on the report and select "save link as."



### TO RECEIVE QUARTERLY FUNDS:



- 1. Click on "Banking Information
- 2. Complete the form and save

### agency

NEED HELP2 Sunted Way Contact Mary Broadfoot

352-333-0841 or mbroadfoot@unitedwayncfl.org







United Way of North Central Florida







### **2024 UFCC CAMPAIGN**

### resourc

**MARKETING AND OTHER RESOURCES** 

es

## website

FOR DONORS



SPECIAL EVENTS

Government and Community Relations
UNIVERSITY of FLORIDA **GATORS GIVE** INVEST IN OUR COMMUNITY | EVERY DOLLAR COUNTS

CAMPAIGN RESOURCES

CONTACT

FOR AGENCIES

### **UF CAMPAIGN FOR CHARITIES**

The UF Campaign for Charities will be underway starting September 3 and will continue through the end of November, offering the opportunity to make a lasting impact on our community.

The UF Campaign for Charities supports 105 local charitable organization