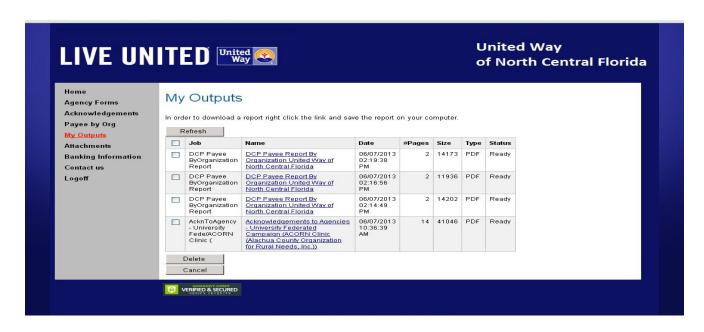

not have donor names

The My Outputs menu item takes you to a list of all the reports requested during your online session. Reports can be generated in both CSV and PDF format. To save a report to your computer, right-click the report link, select Save Target As, then navigate to the folder where you'd like to save it on your computer.

If you have any questions, please email Mary Broadfoot at: contributorservices@unitedwayncfl.org. Thank you

- 1. Click the "Payee by Org."
- 2. Click on one of the payouts listed.
- Select if you want employee details OR just the amounts rolled up by organization.
- Check "Exclude records with zero dollars" to exclude non-donors.
- 5. Click "Submit." Report will be sent to "My Outputs"





### Retrieve documents under "Acknowledgement" or "Payee by Org"



- 1. Select the "My Outputs" link
- 2. If there is a Report in the "Name" column, double-click the report name.
- 3. If a Report is not displayed, click the "Refresh" button until the document appears, then double-click the report name.
- 4. To save a report, right-click on the report and select "save link as."



### TO RECEIVE QUARTERLY FUNDS:



- 1. Click on "Banking Information
- 2. Complete the form and save

### agency

NEED HELP2 Sunted Way Contact Mary Broadfoot

352-333-0841 or mbroadfoot@unitedwayncfl.org







United Way of North Central Florida







### **2024 UFCC CAMPAIGN**

### resourc

**MARKETING AND OTHER RESOURCES** 

es

## website

FOR DONORS



SPECIAL EVENTS

Government and Community Relations
UNIVERSITY of FLORIDA **GATORS GIVE** INVEST IN OUR COMMUNITY | EVER