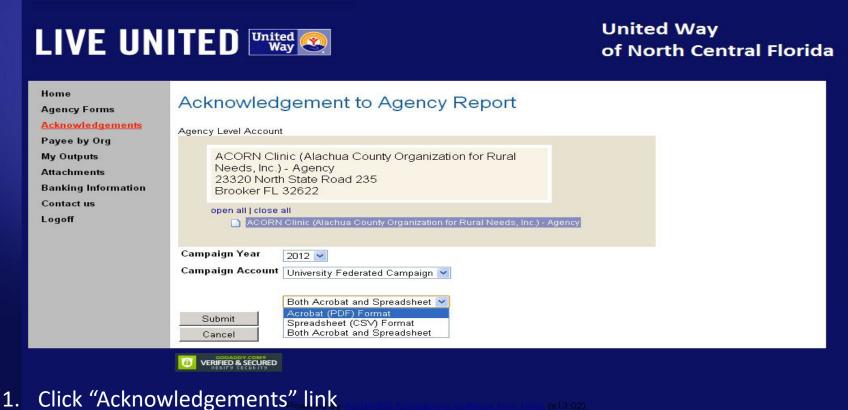

he proposed\* fiscal agent fee for 2024 is 10%, an increase of 4.5% from the prior year.





# fiscal agent

- Assists in the application review process.
- Manages the online giving system.
- Manages cash, credit card and check donations.
- Distributes funds to agencies on a quarterly basis.
- Payments are made in May, August, November and February.

(first-time agencies will not receive their first payment until May of the payroll deduction cycle)













### **2024 UFCC CAMPAIGN**

## details

**AGENCY PORTAL** 



### agency

- Agencies can pull reports showing the names and gift amounts of all but anonymous donors.
- Reports can be pulled in PDF or Excel formats.
- Instructions for using the agency portal emailed to agencies in February.



### To run an Acknowledgement Report:



- Choose campaign year, then campaign account (Campaign for Charities)
- Choose output format from drop down list; click "Submit." The report will be sent to "My Out page.



Home Acknowledgements Remittance Report Agency Forms Payee by Org My Outputs File Upload Contact us Logoff

GIVE. INVEST IN YOUR COMMUNITY

ADVOCATE. CHAMPION THE CAUSE

**VOLUNTEER.** SHARE YOUR TIME AND TALENT

Change Organization

### FAMILY PROMISE

This portal is designed to provide contributor information and payment details to your agency. If you have not done so, please follow the instructions below to complete the agency information and banking information (ACH) needed to receive payments.

The following steps MUST be completed.

Click the Agency Forms link on the top menu. You will need to complete the Age