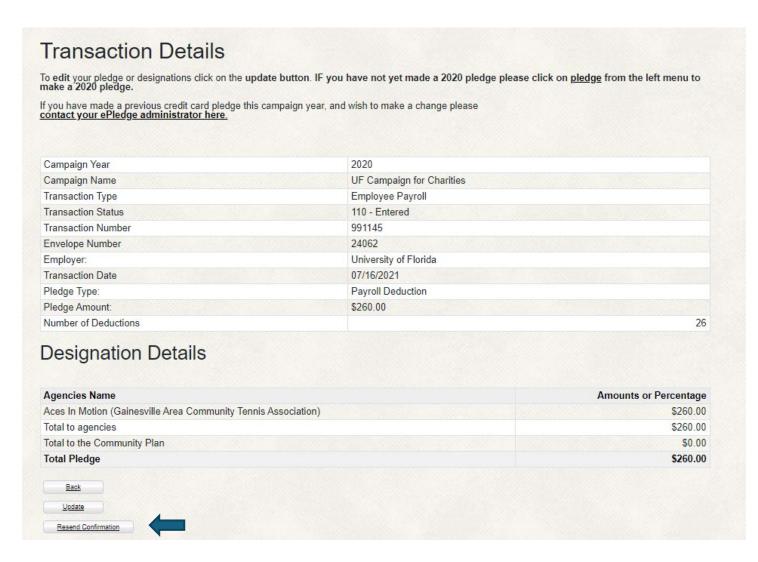

# 2020 Pledge Details & History

Please contact the UF Community Relations Department with any questions: 352-392-4567

If you have made a previous credit card pledge this campaign year and wish to make a change, please contact your ePledge administrator here.

| Donor/C      | ampaign             |                    | Company                       | Pledge   |
|--------------|---------------------|--------------------|-------------------------------|----------|
| Thomas       | , Mrs. Karen H.     |                    |                               |          |
| UF Cam       | paign for Charities | \$780.00           |                               |          |
| TOTAL F      | FOR 2020            |                    |                               | \$780.00 |
| Rece<br>Year | ent Transac         | ctions Pledge Type | Pledge e-Payment Verification |          |
| 2020         | 07/16/2021          | Payroll Deduction  | \$260.00                      |          |
|              |                     |                    |                               |          |
| 2020         | 09/21/2020          | Payroll Deduction  | \$520.00                      |          |