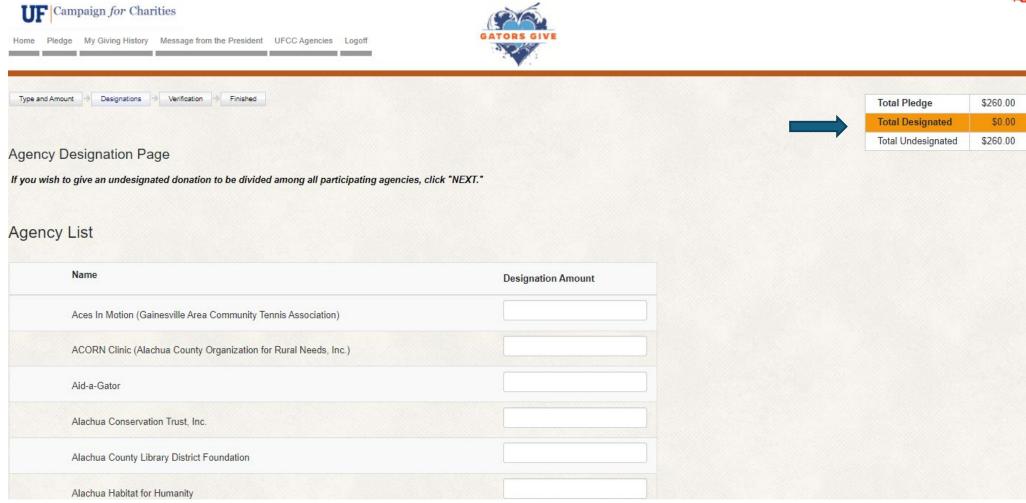

**AGENCY DESIGNATION** 

| Type and Amount → Designations → Verification → Finished                                                                                                                                                                                                                                                                                                                                                                        |
|---------------------------------------------------------------------------------------------------------------------------------------------------------------------------------------------------------------------------------------------------------------------------------------------------------------------------------------------------------------------------------------------------------------------------------|
| Please check your information below.                                                                                                                                                                                                                                                                                                                                                                                            |
| Release my name to my designated agency or agencies.(If unchecked, your designation will be anonymous.) Release my postal address to the designated agency or agencies for recognition. Release my email address to the designated agency or agencies Publish my name as a UFCC Donor. Please check to remain anonymous in the leadership brochure. I wish to combine my spouse's pledge with mine to obtain leadership status. |
| Spouse's Name (First and Last Name)                                                                                                                                                                                                                                                                                                                                                                                             |
|                                                                                                                                                                                                                                                                                                                                                                                                                                 |
|                                                                                                                                                                                                                                                                                                                                                                                                                                 |
| Do not use your browser back button. Use the BACK button below to navigate back.                                                                                                                                                                                                                                                                                                                                                |
| <u>Next</u>                                                                                                                                                                                                                                                                                                                                                                                                                     |
| Previous Cancel                                                                                                                                                                                                                                                                                                                                                                                                                 |