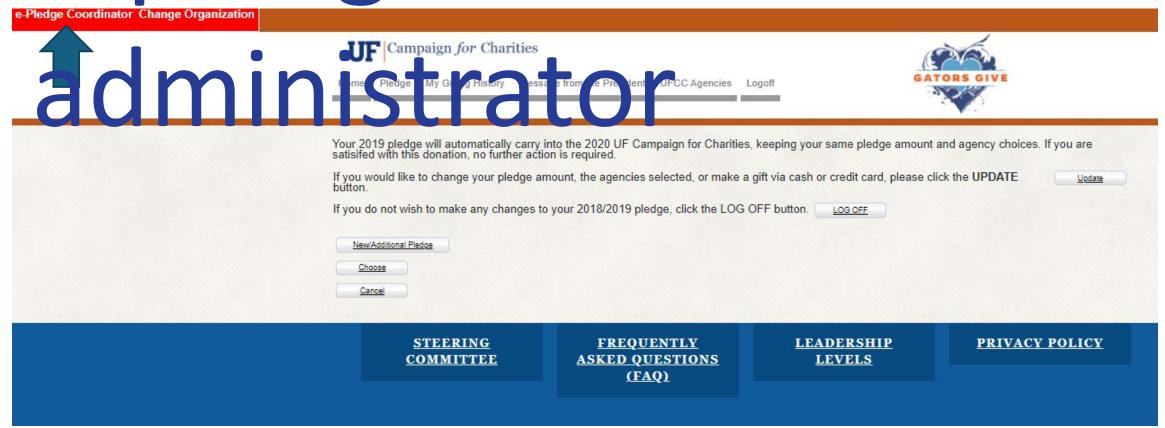

# administr

ator

# e-pledge

Volunteers use "epledge coordinator" link to generate donor/giving reports and for cash / check donation collections.