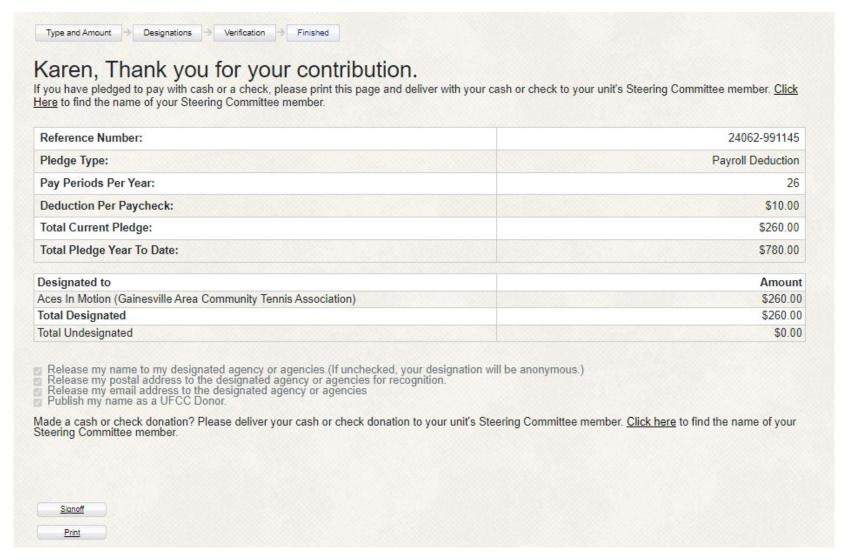

**REVIEW OPTIONS** 

| Pledge Type:                                                                                                                                                                                                                                                                                                                                                                                                                                                                                                                                               | Payroll Deduction |
|------------------------------------------------------------------------------------------------------------------------------------------------------------------------------------------------------------------------------------------------------------------------------------------------------------------------------------------------------------------------------------------------------------------------------------------------------------------------------------------------------------------------------------------------------------|-------------------|
| Pay Periods Per Year:                                                                                                                                                                                                                                                                                                                                                                                                                                                                                                                                      | 26                |
| Deduction Per Paycheck:                                                                                                                                                                                                                                                                                                                                                                                                                                                                                                                                    | \$10.00           |
| Total Current Pledge:                                                                                                                                                                                                                                                                                                                                                                                                                                                                                                                                      | \$260.00          |
| Total Pledge Year To Date:                                                                                                                                                                                                                                                                                                                                                                                                                                                                                                                                 | \$780.00          |
| Designated to                                                                                                                                                                                                                                                                                                                                                                                                                                                                                                                                              | Amount            |
| Aces In Motion (Gainesville Area Community Tennis Association)                                                                                                                                                                                                                                                                                                                                                                                                                                                                                             | \$260.00          |
| Total Designated                                                                                                                                                                                                                                                                                                                                                                                                                                                                                                                                           | \$260.00          |
| Total Undesignated                                                                                                                                                                                                                                                                                                                                                                                                                                                                                                                                         | \$0.00            |
|                                                                                                                                                                                                                                                                                                                                                                                                                                                                                                                                                            |                   |
| Release my name to my designated agency or agencies.(If unchecked, your designation will be anonatelease my postal address to the designated agency or agencies for recognition. Release my email address to the designated agency or agencies Publish my name as a UFCC Donor.  Made a cash or check donation? Please deliver your cash or check donation to your unit's Steering Conformation to food the name of your Steering Committee member.  Click Here  The confirmation page may take a few moments to display.  Please click Confirm only once. |                   |