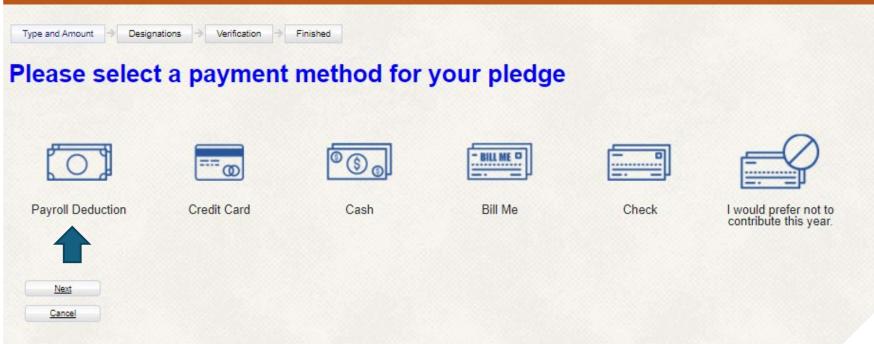

### Payroll Deduction Pledge To make a gift via payroll deduction, enter the amount you want deducted from your paycheck in the "Deduction Per Paycheck" box, or enter the total amount in the "Total Annual Pledge" box and we'll calculate the payroll deduction automatically. To donate a percentage of your salary, use the salary percentage tool to calculate the amount of your gift by entering your salary and the percentage you would like to donate. Click Calculate and the tool will automatically calculate the amount that will be deducted from your paycheck based on the number of pay periods. Please note: Your agency and amount designations will continue to roll over from year to year unless you stop your pledge now through the online giving system. After the campaign ends, you can cancel your pledge by contacting UF Human Resource Services at <a href="mailto:employment@ufl.edu">employment@ufl.edu</a> or calling 352-273-2841. ePledge does not keep your salary information; this is simply a tool to calculate the percentage of your salary. Your prior year Campaign Commitment:\$260.00 If you would like to see your designations for prior years, click on the giving history link in the top menu. Give a percentage of your annual salary! NOTE: This is a calculator to compute the deduction per pay period (in dollars) and will not save salary information entered. **Annual Salary** Confirm Salary \*\*\*\*\* 2% Percent of Salary Calculate \$42.31 Deduction Per Paycheck: 26 Pay Periods Per Year: \$1,100.00 Total Annual Pledge: