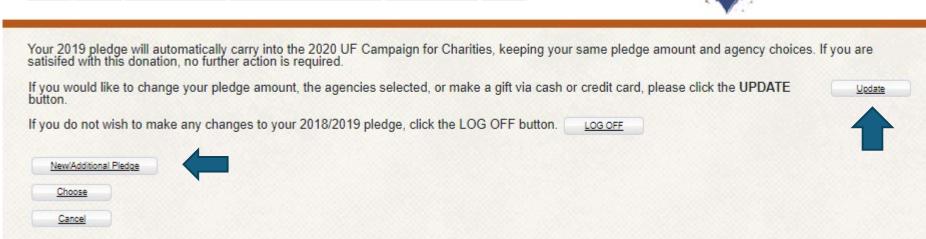

#### **Employees log onto the system to:**

- Make changes to or cancel existing pledge
- Make new/additional pledge
- Review pledge history

#### Payroll deduction pledges roll over to the following year unless:

- The pledge is stopped mid-year with uf human resources
- The donor elects to not renew for the following year (using the online system during the campaign)